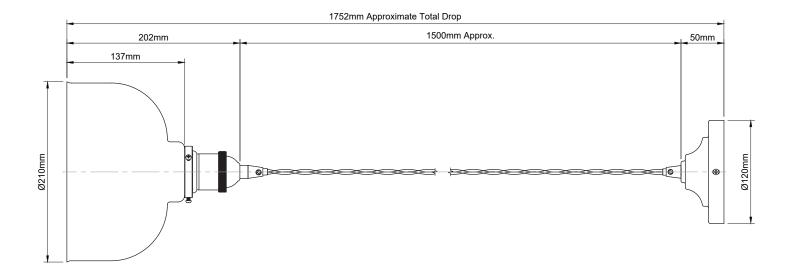

Max Bulb Wattage 40w Max

Bulb Fitting E27

Number of Bulbs 1.0

Supplied with Bulbs  $\,\,\,\text{No}$ 

IP Rating IP20

**Total Drop** 1752mm Approx.

Chain or Cable Length 1500mm

Shade Height 202mm

Shade Width or Diameter Ø210mm

Ceiling Rose Height 50mm

**Ceiling Rose Diameter** Ø120mm **Full Product Weight** 0.998 Kg

Recommended Location Internal Use Only

Other Added shade/bulb must not exceed Max 1.055kg on Round Cable and 1.35kg on Twisted Cable