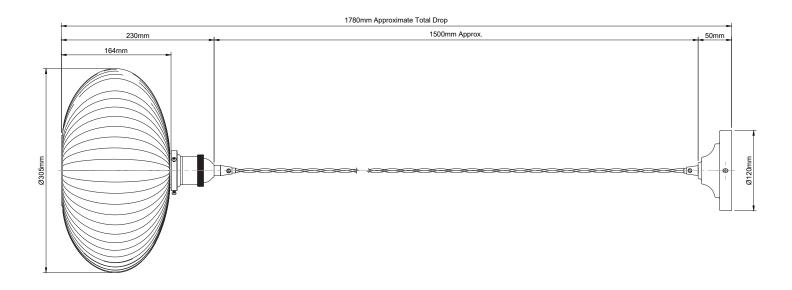

## 02-PEN404 Ellipse Ribbed Glass Pendant Light

| Version No                              | 1.0                                                                                                    |
|-----------------------------------------|--------------------------------------------------------------------------------------------------------|
| Standards                               | EN 60598                                                                                               |
| Voltage                                 | 220-240V~                                                                                              |
| Frequency AC Current                    | 50Hz                                                                                                   |
| Supply Connection                       | Terminal Block/Quick Connector                                                                         |
| Appliance (Protection) Class (I,II,III) | Class I                                                                                                |
| Max Bulb Wattage                        | 40w Max                                                                                                |
| Bulb Fitting                            | E27                                                                                                    |
| Number of Bulbs                         | 1.0                                                                                                    |
| Supplied with Bulbs                     | No                                                                                                     |
| IP Rating                               | IP20                                                                                                   |
| Total Drop                              | 1780mm Approx.                                                                                         |
| Chain or Cable Length                   | 1500mm                                                                                                 |
| Shade Height                            | 230mm                                                                                                  |
| Shade Width or Diameter                 | Ø305mm                                                                                                 |
| Ceiling Rose Height                     | 50mm                                                                                                   |
| Ceiling Rose Diameter                   | Ø120mm                                                                                                 |
| Full Product Weight                     | 1.428 Kg                                                                                               |
| Recommended Location                    | Internal Use Only                                                                                      |
| Other                                   | Added shade/bulb must not exceed Max 1.055kg on Round Cable and 1.35kg on Twisted Cable                |
| Trademarks                              | The Soho Lighting Company. Registered trade mark number: UK00003313349, EU017906396, Date: 25 May 2018 |